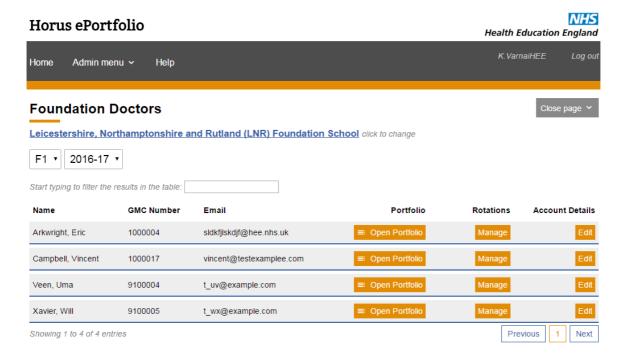

## Horus ePortfolio

2. The location(s) being searched are shown at the top of the screen in bold blue writing – you can amend this at any time.

- → You can filter the list by F1/F2/All and by rotation (ie training year / cohort).
- → You can also search for a specific foundation doctor (FD) by starting to type their name in the search box just above the list.
- 3. Click on "Manage" in the 'Rotations' column.